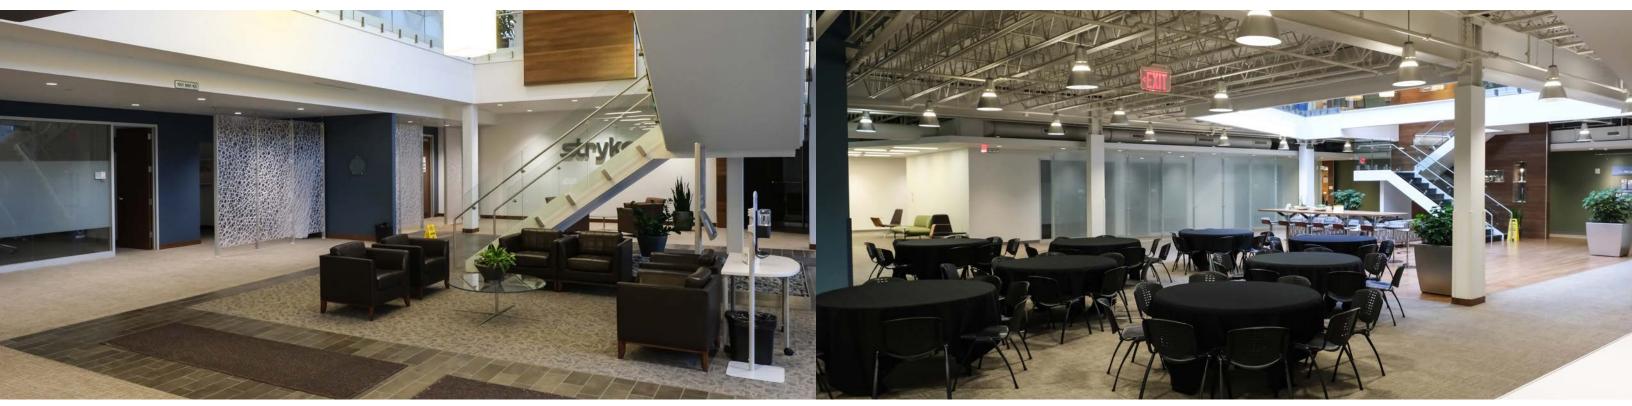

00 SF 43 Acres Acreage Parcel Number 10-0648-085-F 1416' on Romence Road Parkway Frontage Year Built 1972 Year Renovated 2016 2 Levels **Parking** On-site parking (10:1,000 SF) Elevators Full-service elevators Video surveillance and after hours Security key card access **Building Utilities** CTS, AT&T



- Design build in 60-90 days
- High parking ratio
- Building and monument signage available
- State-of-the-art building systems
- Full-service vending & dining room
- 24-hour key card access
- New roof and building mechanicals
- Up to 200 MW power
- Multiple fiber-optic providers to the facility
- Highly skilled local workforce
- HQ facility potential
- Park-like setting
- Close proximity to I-94 and US-131
- Strategic midpoint between Chicago and Detroit



Page 3

# **BUILDING PHOTOS**







#### **BUILDING PHOTOS**









# **BUILDING PHOTOS**







# **BUILDING PHOTOS**







# FUTURE CONCEPTUAL IMPROVEMENTS



#### FIRST FLOOR PLAN

# **BUILDING 243 BUILDING 227** LEASED 50,000 SF **BUILDING 242 BUILDING 203** LEASED 50,000 SF

#### SECOND FLOOR PLAN



#### PROPERTY AERIAL

# Stryker Headquarters Kalamazoo/Battle Creek International Airport Stryker Instruments Stryker Instruments Stryker Instrument Air Zoo Mann Hummel Stryker Medical Erbsloeh Aluminum FedEx Ground Solutions **Eurofins** Stryker Instruments Romence Rd Pkw **Summit Polymers** Mann Hummel Stryker Medical

#### LOCATION OVERVIEW



#### SOUTHWEST MICHIGAN OVERVIEW



#### AREA AT A GLANCE

**7** Counties

**787,233** People

361,683 Jobs

2.9% Jobless Rate

41,300 College Students

1 Research Univers