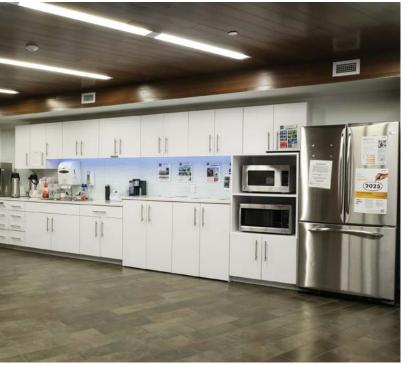

er 10-0648-085-F 1416' on Romence Road Parkway Frontage Year Built 1972 Year Renovated 2016 2 Levels **Parking** On-site parking (10:1,000 SF) Elevators Full-service elevators Video surveillance and after hours Security key card access **Building Utilities** CTS, AT&T



- Design build in 60-90 days
- High parking ratio
- Building and monument signage available
- State-of-the-art building systems
- Full-service vending & dining room
- 24-hour key card access
- New roof and building mechanicals
- Up to 200 MW power
- Multiple fiber-optic providers to the facility
- Highly skilled local workforce
- HQ facility potential
- Park-like setting
- Close proximity to I-94 and US-131
- Strategic midpoint between Chicago and Detroit



Page 3

# **BUILDING PHOTOS**







#### **BUILDING PHOTOS**









# **BUILDING PHOTOS**







# **BUILDING PHOTOS**







# FUTURE CONCEPTUAL IMPROVEMENTS



#### FIRST FLOOR PLAN

# **BUILDING 243 BUILDING 227** LEASED 50,000 SF **BUILDING 242 BUILDING 203** LEASED 50,000 SF

#### SECOND FLOOR PLAN



#### PROPERTY AERIAL

# Stryker Headquarters Kalamazoo/Battle Creek International Airport Stryker Instruments Stryker Instruments Stryker Instrument Air Zoo Mann Hummel Stryker Medical Erbsloeh Aluminum FedEx Ground Solutions **Eurofins** Stryker Instruments Romence Rd Pkw **Summit Polymers** Mann Hummel Stryker Medical

#### LOCATION OVERVIEW



#### SOUTHWEST MICHIGAN OVERVIEW



#### AREA AT A GLANCE

**7** Counties

**787,233** People

361,683 Jobs

2.9% Jobless Rate

41,300 College Students

1 Research University

3 Private Colleges

5 Communi