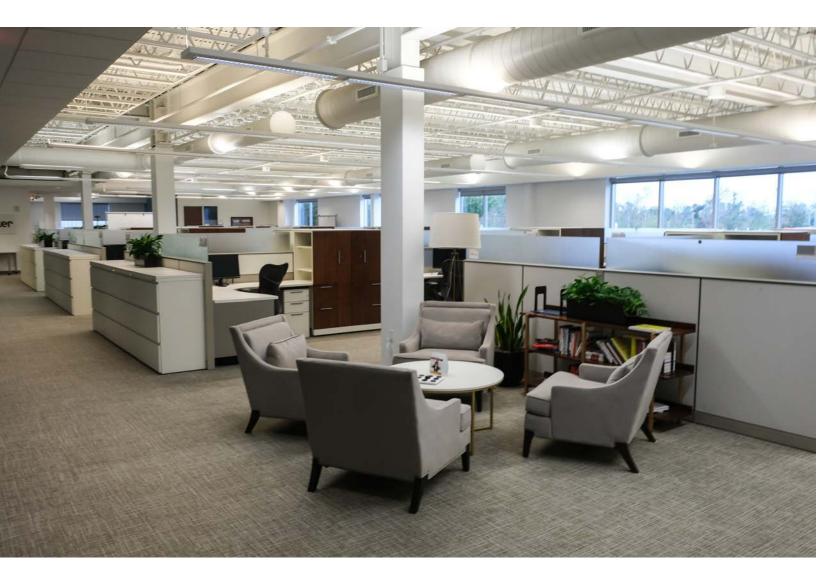

# **FOR LEASE** 1901 Romence Rd Pkwy

Portage, MI 49002







www.AdvantageCRE.com









# FOR LEASE OFFICE BUILDING

The Quads is a 400,000 SF facility comprised of four 100,000 SF buildings connected by a central core. A location that offers an outstanding corporate opportunity with highly efficient, customizable floor plates consisting of 50,000 SF per floor. Positioned on 43 acres in a park-like setting, this opportunity provides organizations that freedom to curate an efficient business environment for their current and future employees in the thriving Southwest Michigan market. The location of the property places it central for commerce between Detroit, Chicago, Grand Rapids and South Bend. Newcomers will be a welcome addition to our tenant community.

#### **BUILDING SPECIFICATIONS**

Total Building 400,000 SF 43 Acres Acreage Parcel Number 10-0648-085-F 1416' on Rome