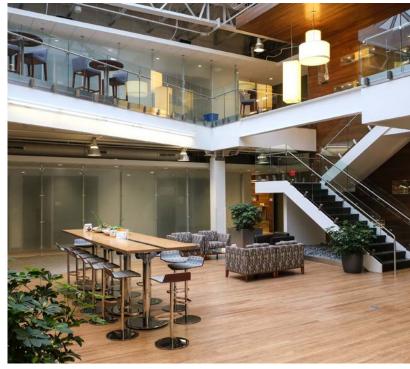

F 43 Acres Acreage Parcel Number 10-0648-085-F 1416' on Romence Road Parkway Frontage Year Built 1972 Year Renovated 2016 2 Levels **Parking** On-site parking (10:1,000 SF) Elevators Full-service elevators Video surveillance and after hours Security key card access **Building Utilities** CTS, AT&T



- Design build in 60-90 days
- High parking ratio
- Building and monument signage available
- State-of-the-art building systems
- Full-service vending & dining room
- 24-hour key card access
- New roof and building mechanicals
- Up to 200 MW power
- Multiple fiber-optic providers to the facility
- Highly skilled local workforce
- HQ facility potential
- Park-like setting
- Close proximity to I-94 and US-131
- Strategic midpoint between Chicago and Detroit



Page 3

# **BUILDING PHOTOS**







#### **BUILDING PHOTOS**









# **BUILDING PHOTOS**







# **BUILDING PHOTOS**







# FUTURE CONCEPTUAL IMPROVEMENTS



#### FIRST FLOOR PLAN

# **BUILDING 243 BUILDING 227** LEASED 50,000 SF **BUILDING 242 BUILDING 203** LEASED 50,000 SF

#### SECOND FLOOR PLAN



#### PROPERTY AERIAL

# Stryker Headquarters Kalamazoo/Battle Creek International Airport Stryker Instruments Stryker Instruments Stryker Instrument Air Zoo Mann Hummel Stryker Medical Erbsloeh Aluminum FedEx Ground Solutions **Eurofins** Stryker Instruments Romence Rd Pkw **Summit Polymers** Mann Hummel Stryker Medical

#### LOCATION OVERVIEW



#### SOUTHWEST MICHIGAN OVERVIEW



#### AREA AT A GLANCE

**7** Counties

**787,233** People

361,683 Jobs

2.9% Jobless Rate

41,300 College Students

1 Research University