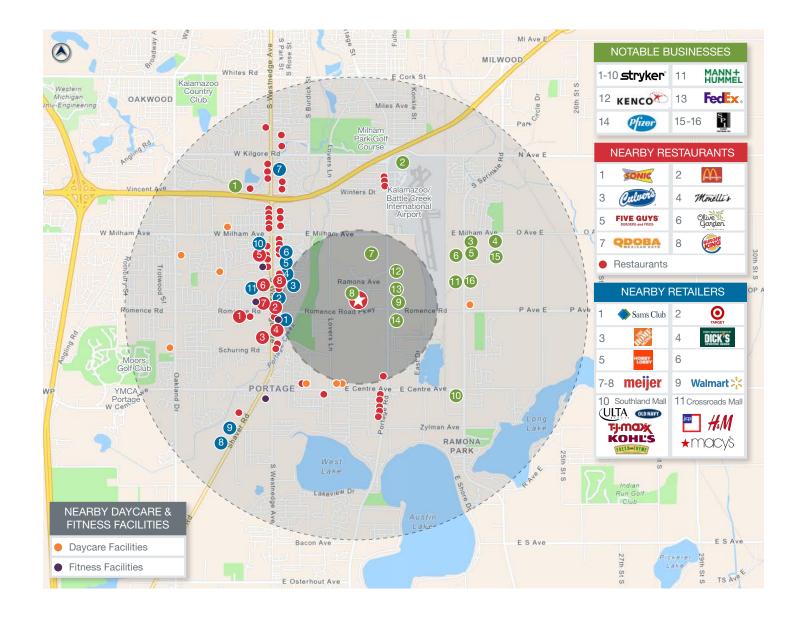

#### LOCATION OVERVIEW

# Stryker Headquarters Kalamazoo/Battle Creek International Airport Stryker Instruments Stryker Instruments Stryker Instrument Air Zoo Mann Hummel Stryker Medical Erbsloeh Aluminum FedEx Ground Solutions **Eurofins** Stryker Instruments Romence Rd Pkw **Summit Polymers** Mann Hummel Stryker Medical