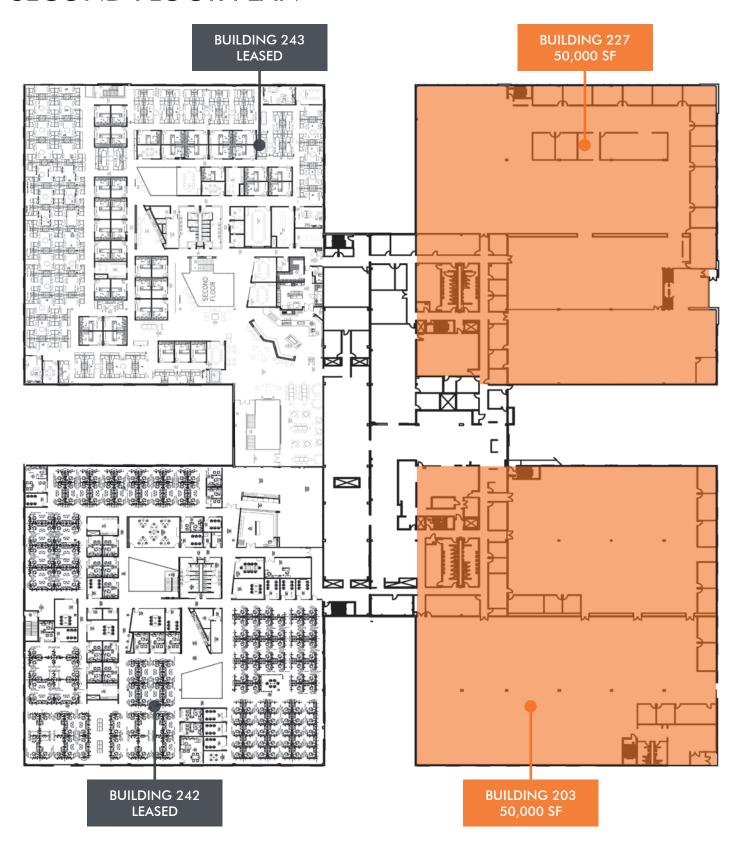

#### SECOND FLOOR PLAN

# **BUILDING 243 BUILDING 227** LEASED 50,000 SF **BUILDING 242 BUILDING 203** LEASED 50,000 SF