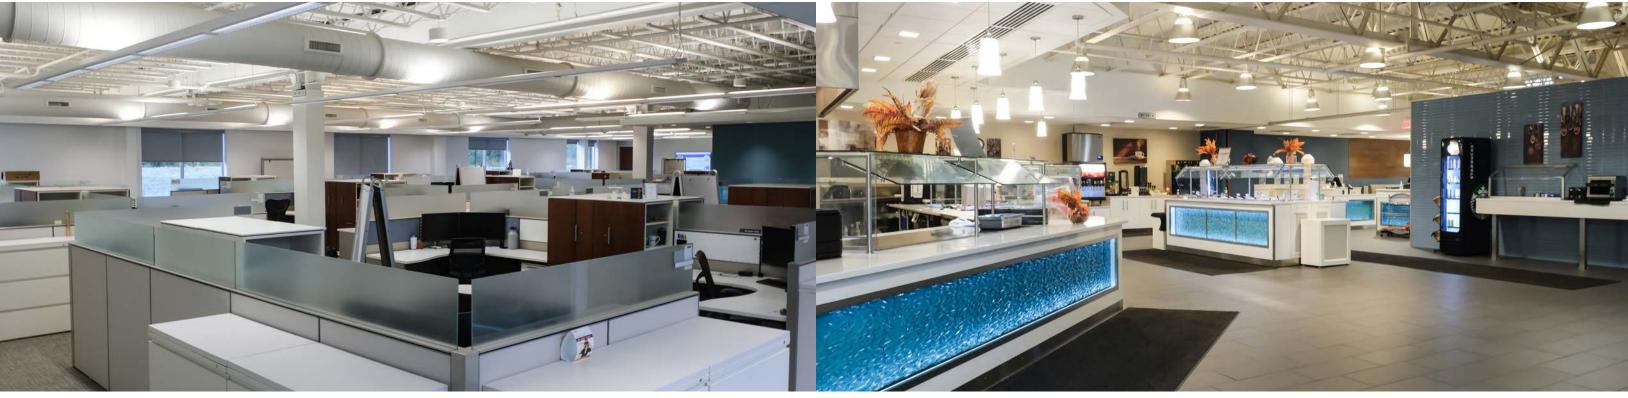

ence Road Parkway Frontage Year Built 1972 Year Renovated 2016 2 Levels **Parking** On-site parking (10:1,000 SF) Elevators Full-service elevators Video surveillance and after hours Security key card access **Building Utilities** CTS, AT&T



- Design build in 60-90 days
- High parking ratio
- Building and monument signage available
- State-of-the-art building systems
- Full-service vending & dining room
- 24-hour key card access
- New roof and building mechanicals
- Up to 200 MW power
- Multiple fiber-optic providers to the facility
- Highly skilled local workforce
- HQ facility potential
- Park-like setting
- Close proximity to I-94 and US-131
- Strategic midpoint between Chicago and Detroit



Page 3

# **BUILDING PHOTOS**







#### **BUILDING PHOTOS**









# **BUILDING PHOTOS**







# **BUILDING PHOTOS**







# FUTURE CONCEPTUAL IMPROVEMENTS



#### FIRST FLOOR PLAN

# **BUILDING 243 BUILDING 227** LEASED 50,000 SF **BUILDING 242 BUILDING 203** LEASED 50,000 SF

#### SECOND FLOOR PLAN



#### PROPERTY AERIAL

# Stryker Headquarters Kalamazoo/Battle Creek International Airport Stryker Instruments Stryker Instruments Stryker Instrument Air Zoo Mann Hummel Stryker Medical Erbsloeh Aluminum FedEx Ground Solutions **Eurofins** Stryker Instruments Romence Rd Pkw **Summit Polymers** Mann Hummel Stryker Medical

#### LOCATION OVERVIEW



#### SOUTHWEST MICHIGAN OVERVIEW



#### AREA AT A GLANCE

**7** Counties

**787,233** People

361,683 Jobs

2.9% Jobless Rate

41,300 College Students

1 Research University

3 Private Colleges

5 Community Colleges

#### **BUSINESS