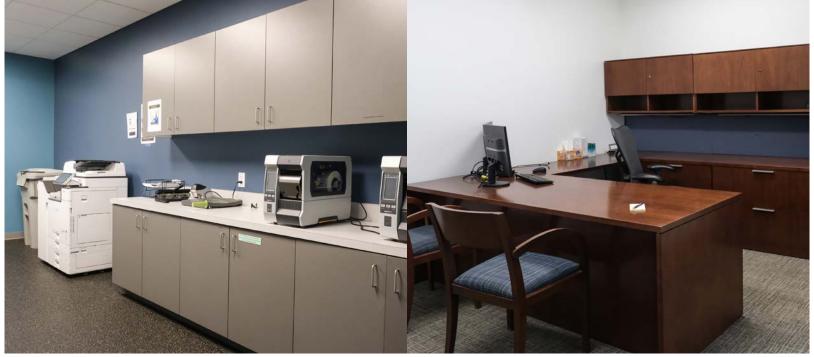

10-0648-085-F 1416' on Romence Road Parkway Frontage Year Built 1972 Year Renovated 2016 2 Levels **Parking** On-site parking (10:1,000 SF) Elevators Full-service elevators Video surveillance and after hours Security key card access **Building Utilities** CTS, AT&T



- Design build in 60-90 days
- High parking ratio
- Building and monument signage available
- State-of-the-art building systems
- Full-service vending & dining room
- 24-hour key card access
- New roof and building mechanicals
- Up to 200 MW power
- Multiple fiber-optic providers to the facility
- Highly skilled local workforce
- HQ facility potential
- Park-like setting
- Close proximity to I-94 and US-131
- Strategic midpoint between Chicago and Detroit



Page 3

# **BUILDING PHOTOS**







#### **BUILDING PHOTOS**









# **BUILDING PHOTOS**







# **BUILDING PHOTOS**







# FUTURE CONCEPTUAL IMPROVEMENTS



#### FIRST FLOOR PLAN

# **BUILDING 243 BUILDING 227** LEASED 50,000 SF **BUILDING 242 BUILDING 203** LEASED 50,000 SF

#### SECOND FLOOR PLAN



#### PROPERTY AERIAL

# Stryker Headquarters Kalamazoo/Battle Creek International Airport Stryker Instruments Stryker Instruments Stryker Instrument Air Zoo Mann Hummel Stryker Medical Erbsloeh Aluminum FedEx Ground Solutions **Eurofins** Stryker Instruments Romence Rd Pkw **Summit Polymers** Mann Hummel Stryker Medical

#### LOCATION OVERVIEW



#### SOUTHWEST MICHIGAN OVERVIEW



#### AREA AT A GLANCE

**7** Counties

**787,233** People

361,683 Jobs

2.9% Jobless Rate

41,300 College Students

1 Research University

3 Private Colleges

5 Community