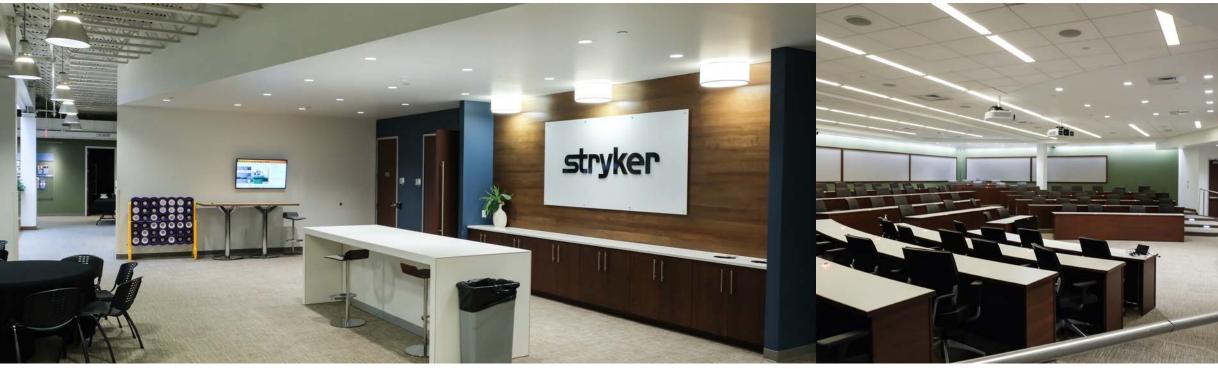

SF 43 Acres Acreage Parcel Number 10-0648-085-F 1416' on Romence Road Parkway Frontage Year Built 1972 Year Renovated 2016 2 Levels **Parking** On-site parking (10:1,000 SF) Elevators Full-service elevators Video surveillance and after hours Security key card access **Building Utilities** CTS, AT&T



- Design build in 60-90 days
- High parking ratio
- Building and monument signage available
- State-of-the-art building systems
- Full-service vending & dining room
- 24-hour key card access
- New roof and building mechanicals
- Up to 200 MW power
- Multiple fiber-optic providers to the facility
- Highly skilled local workforce
- HQ facility potential
- Park-like setting
- Close proximity to I-94 and US-131
- Strategic midpoint between Chicago and Detroit



Page 3

# **BUILDING PHOTOS**







#### **BUILDING PHOTOS**









# **BUILDING PHOTOS**







# **BUILDING PHOTOS**







# FUTURE CONCEPTUAL IMPROVEMENTS



#### FIRST FLOOR PLAN

# **BUILDING 243 BUILDING 227** LEASED 50,000 SF **BUILDING 242 BUILDING 203** LEASED 50,000 SF

#### SECOND FLOOR PLAN



#### PROPERTY AERIAL

# Stryker Headquarters Kalamazoo/Battle Creek International Airport Stryker Instruments Stryker Instruments Stryker Instrument Air Zoo Mann Hummel Stryker Medical Erbsloeh Aluminum FedEx Ground Solutions **Eurofins** Stryker Instruments Romence Rd Pkw **Summit Polymers** Mann Hummel Stryker Medical

#### LOCATION OVERVIEW



#### SOUTHWEST MICHIGAN OVERVIEW



#### AREA AT A GLANCE

**7** Counties

**787,233** People

361,683 Jobs

2.9% Jobless Rate

41,300 College Students

1 Research Universit